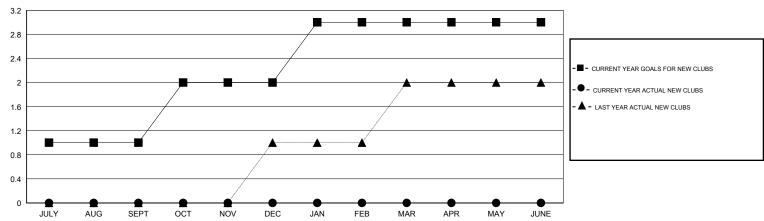

### GOALS AND ACTUAL NEW CLUBS CUMULATIVE

# GMT: Elena Appiani LOCATION GREECE GMT CA 4

| Clubs         |                  |                  |                  |                  | Members               |                    |                                     |                    |                  |  |
|---------------|------------------|------------------|------------------|------------------|-----------------------|--------------------|-------------------------------------|--------------------|------------------|--|
|               | RESUL            | TS FOR 2015-2016 |                  |                  | RESULTS FOR 2015-2016 |                    |                                     |                    |                  |  |
| QUARTER       | NEW CLUB<br>GOAL | NEW CLUBS        | DROPPED<br>CLUBS | NET<br>GAIN/LOSS | QUARTER               | NEW MEMBER<br>GOAL | CHARTER AND<br>NEW MEMBERS<br>ADDED | DROPPED<br>MEMBERS | NET<br>GAIN/LOSS |  |
| JULY/AUG/SEPT | 1                | 0                | 2                | -2               | JULY/AUG/SEPT         | 17                 | 39                                  | 36                 | 3                |  |
| OCT/NOV/DEC   | 1                | 0                | 2                | -2               | OCT/NOV/DEC           | 61                 | 10                                  | 82                 | -72              |  |
| JAN/FEB/MAR   | 1                | 0                | 0                | 0                | JAN/FEB/MAR           | 45                 | 0                                   | 0                  | 0                |  |
| APR/MAY/JUNE  | 0                | 0                | 0                | 0                | APR/MAY/JUNE          | 30                 | 0                                   | 0                  | 0                |  |