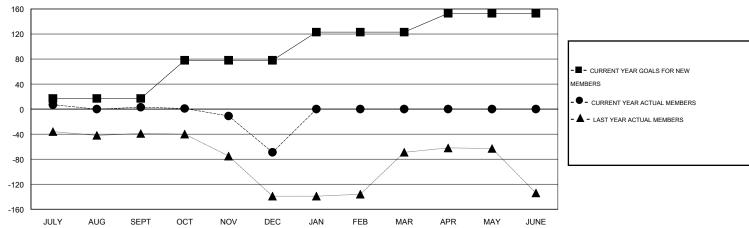

#### GOALS AND ACTUAL MEMBERS CUMULATIVE

| DROPPED CLUBS: 4        |         | 14 CLUBS OF 43 ADDED 1 OR MORE<br>NEW MEMBERS | GENDER DISTRIBUTION  MALE 404 (41.78%) |              |     |
|-------------------------|---------|-----------------------------------------------|----------------------------------------|--------------|-----|
| DROPPED MEMBERS         |         |                                               | FEMALE                                 | 563 (58.22%) |     |
| DECEASED CLUB CANCELLED | 5<br>35 | CLICK HERE FOR HEALTH ASSESSMENT DATA         | FAMILY UNIT MEMBERS                    |              | 111 |
| OTHER                   | 78      |                                               | HEAD OF HOUSEHOLD                      |              | 54  |
| TOTAL                   | 118     |                                               | NON-HEAD OF HOUSEHOL                   | _D           | 57  |

# GMT: Elena Appiani LOCATION GREECE GMT CA 4

| Clubs         |                  |                  |                  |                  | Members               |                    |                                     |                    |                  |  |
|---------------|------------------|------------------|------------------|------------------|-----------------------|--------------------|-------------------------------------|--------------------|------------------|--|
|               | RESUL            | TS FOR 2015-2016 |                  |                  | RESULTS FOR 2015-2016 |                    |                                     |                    |                  |  |
| QUARTER       | NEW CLUB<br>GOAL | NEW CLUBS        | DROPPED<br>CLUBS | NET<br>GAIN/LOSS | QUARTER               | NEW MEMBER<br>GOAL | CHARTER AND<br>NEW MEMBERS<br>ADDED | DROPPED<br>MEMBERS | NET<br>GAIN/LOSS |  |
| JULY/AUG/SEPT | 1                | 0                | 2                | -2               | JULY/AUG/SEPT         | 17                 | 39                                  | 36                 | 3                |  |
| OCT/NOV/DEC   | 1                | 0                | 2                | -2               | OCT/NOV/DEC           | 61                 | 10                                  | 82                 | -72              |  |
| JAN/FEB/MAR   | 1                | 0                | 0                | 0                | JAN/FEB/MAR           | 45                 | 0                                   | 0                  | 0                |  |
| APR/MAY/JUNE  | 0                | 0                | 0                | 0                | APR/MAY/JUNE          | 30                 | 0                                   | 0                  | 0                |  |